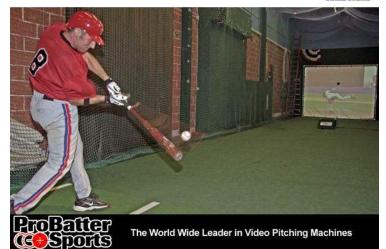

## **Revolutionary Training System Creates Results**

The new and improved ProBatter PX2 Baseball Simulator pitching system is the most advanced and realistic training system for improving hitting skills available anywhere. Professional-grade and industrytested, ProBatter's patented video simulation allows hitters to face a variety of different life-size pitchers projected on an 8' X 10' screen. The life-like simulation allows batters to experience game-like conditions resulting in improved timing, rhythm and game day performance.

## Realistic Simulation Improves Hitters' Timing and Rhythm–Delivering Tangible Game Day Results.

ProBatter's patented synchronized video simulation creates a dramatically realistic game-like environment. Basic one-dimensional pitching machines don't offer visual reference to a pitcher's release point and can actually hinder a hitter's timing and rhythm on game day. No other pitching machine or training tool can provide the fully-programmable range of pitches, ball speeds, pin-point accuracy or realistic video simulation like the PX2 Baseball simulator.